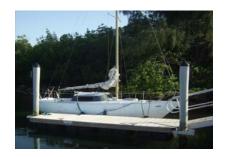

### LIST OF DERELICT AND ABANDON VESSELS

PRIORITYTYPELENGTH (apprx)COLORPHYSICAL LOCATIONLAT/LONG POSITIONREGISTRATION # (if applicable)1SAIL20'WHITEDOCKS @ PEV26 4.711' 80 07.185'FL4133EA

2 SAIL 35' WHITE DOCKS AT IT PARKER PARK 901 NE 3 STREET DANIA BCH