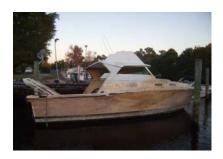

### LIST OF DERELICT AND ABANDON VESSELS

| PRIORITY | TYPE  | LENGTH (apprx) | COLOR | PHYSICAL LOCATION             | LAT/LONG POSITION     | REGISTRATION # (if applicable) |  |
|----------|-------|----------------|-------|-------------------------------|-----------------------|--------------------------------|--|
| 8        | CABIN | 32'            | WHITE | SW 50 ST &<br>DANIA CUT CANAL | 26 03.956' 80 12.427' | N/A                            |  |

9 CABIN 32' WHITE 4748 SW 34 TR 26 03.812' 80 11.432' FL4868MN

10 SAIL 22' BLUE 4648 SW 34 TR 26 03.852' 80 11.435' FL7884JU