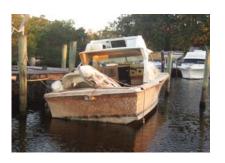

### LIST OF DERELICT AND ABANDON VESSELS

| PRIORITY | TYPE | LENGTH (apprx) | COLOR | PHYSICAL LOCATION             | LAT/LONG POSITION     | REGISTRATION # (if applicable) |  |
|----------|------|----------------|-------|-------------------------------|-----------------------|--------------------------------|--|
| 11       | SAIL | 35'            | WHITE | SW 45 TR &<br>DANIA CUT CANAL | 26 03.981' 80 12.421' | N/A                            |  |

| 12 / 13 / 14 | SAIL | 20' | VARIOUS | SOUTH FORK NEW RIVER & 1595 | 26 05.014' 80 11.068' | UNKNOWN |  |
|--------------|------|-----|---------|-----------------------------|-----------------------|---------|--|
|--------------|------|-----|---------|-----------------------------|-----------------------|---------|--|