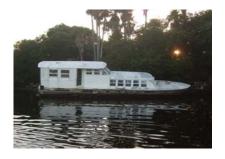

### LIST OF DERELICT AND ABANDON VESSELS

PRIORITYTYPELENGTH (apprx)COLORPHYSICAL LOCATIONLAT/LONG POSITIONREGISTRATION # (if applicable)1SAIL20'WHITEDOCKS @ PEV26 4.711' 80 07.185'FL4133EA

2 SAIL 35' WHITE DOCKS AT IT PARKER PARK 901 NE 3 STREET DANIA BCH

26 03.601' 80 07.697'

N/A

3 CABIN 20' 4407 SW 25 TR 26 04.0' 80 10.5' FL0220KN