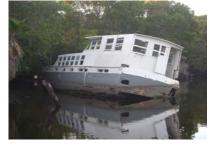

### LIST OF DERELICT AND ABANDON VESSELS

| PRIORITY | TYPE  | LENGTH (apprx) | COLOR | PHYSICAL LOCATION             | LAT/LONG POSITION      | REGISTRATION # (if applicable) |  |
|----------|-------|----------------|-------|-------------------------------|------------------------|--------------------------------|--|
| 4/5      | HULLS | 45'            |       | SW 44 AV &<br>DANIA CUT CANAL | 26M 04.120' 80 12.129' | N/A                            |  |

6 TUGBOAT 50' YELLOW & SW 45 TR & 26 03.983' 80 12.440' N/A

7 CABIN 45' WHITE & SOUTH FORK NEW RIVER
GRAY CANAL, JUST NORTH OF 26 04.120' 80 12.129' N/A
DANIA CUT CANAL